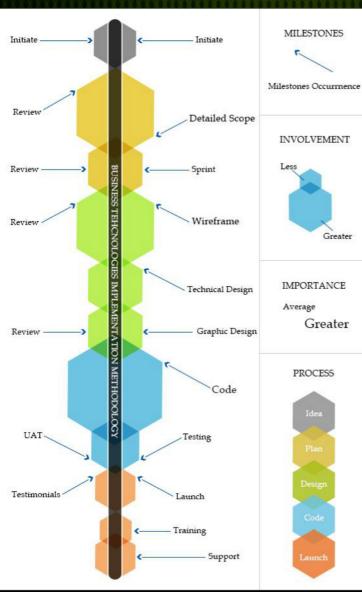

## **OUR APPROACH**

Our Roadmap to development is a collection of eight steps, each of which has its own significance.

- o Forming a sketch
- o Designing
- o Making a blue print
- o Constructing
- o Testing
- o Deployment
- o Maintenance & Up gradation
- o Data Mining